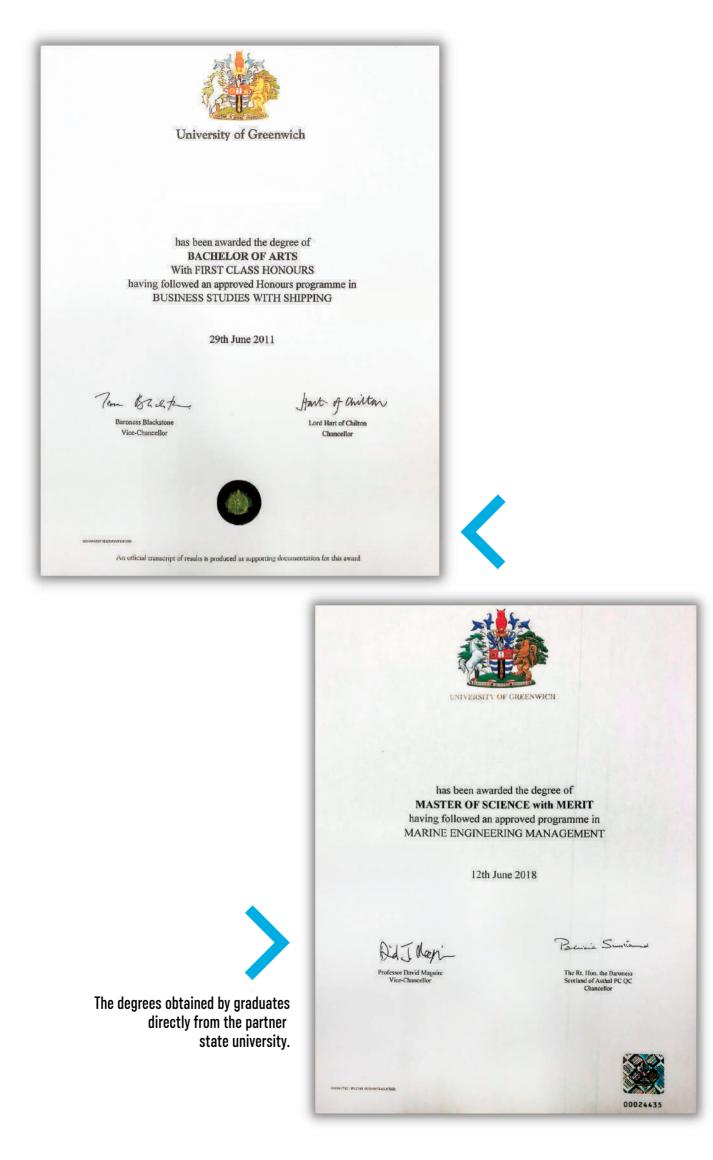

The UNIVERSITY OF GREENWICH offers, in cooperation with New York College, undergraduate and postgraduate programmes with studies, carried out entirely in Greece, where students receive the original degree of this world-renowned British State University.

New York College has a franchise agreement in accordance with the legislation of the Greek Ministry of Education and the degree you will receive at the end of your studies is awarded by the University itself.